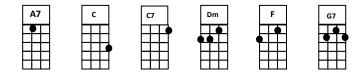

SOLO (Jill) and INSTRUMENTAL (ANDY) ONLY FOR THIS CHORUS

Voice starts on high C [F] OH, NOW CARRY ME TO [C] BETHLEHEM

TO [G7] SEE THE LORD [C] APPEAR TO MEN

[A7] JUST AS POOR AS WAS THE [Dm] STABLE THEN

THE [G7] PRINCE OF GLORY WHEN HE [C] CAME

## voice starts on G

LADIES SING [C] SEE HIM ALYING ON [Dm] A BED OF STRAW
[G7] DRAUGHTY STABLE WITH AN [C] OPEN DOOR
MARY CRADLING THE [Dm] BABE SHE BORE
THE [G7] PRINCE OF GLORY IS HIS [C] NAME

## **CHORUS** Jill solo with Andy

MEN SING [C] STAR OF SILVER SWEEP [Dm] ACROSS THE SKIES [G7] SHOW WHERE JESUS IN THE [C] MANGER LIES SHEPHERDS SWIFTLY FROM [Dm] YOUR STUPOR RISE TO [G7] SEE THE SAVIOR OF THE [C] WORLD

## **CHORUS Jill solo with Andy**

ALL SING [C] ANGELS, SING AGAIN THE [Dm] SONG YOU SANG [G7] BRING GOD'S GLORY TO THE [C] HEART OF MAN SING HOW BETHL'HEMS LITTLE [Dm] BABY CAN [G7] BE SALVATION TO THE [C] SOUL

## **CHORUS** Quietly as instrumental with Jill solo

[F] OH, NOW CARRY ME TO [C] BETHLEHEM
TO [G7] SEE THE LORD [C] APPEAR TO MEN
[A7] JUST AS POOR AS WAS THE [Dm] STABLE THEN
Slow down this last line ......

THE [G7] PRINCE OF GLORY WHEN HE [C!] CAME [!] = single strum