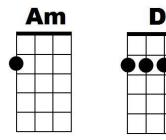

## I Can't Help Myself

Holland-Dozier-Holland (The Four Tops)

```
Intro: [G] / [G] / [G] / [G] / [G] 0000 /
[G] Sugar Pie, Honey Bunch
[G] You know that I [D] love you
[D] I can't [Am] help myself
[Am] I love you and [C] nobody else [D]
[G] In and out my life [G] (in and out my life)
You come and you [D] go (you come and you [D] go-oh)
Leaving just your [Am] picture behind [Am]
                           (00 00 00 [Am] 000)
And I kissed it a [C] thousand times [D]
                         (00 00 00 [D] 000)
[G] When you snap your finger
Or [G] wink your eye, I come a-[D]runnin' to you
[D] I'm tied to your [Am] apron strings
[Am] And there's nothing that [C] I can do [D]
                                                   000
                                 (00 00 00 [D] 000)
[G] Sugar Pie, Honey Bunch
[G] You know that I [D] love you
[D] Can't [Am] help myself
                            [Am] Nooo
                   (00 00 00 [Am] 000)
I can't [C] help myself [D]
             (00 00 00 [D] 000)
[G] Sugar Pie, Honey Bunch [G] (Sugar Pie, Honey Bunch)
I'm weaker than a [D] man should be
[D] I can't [Am] help myself
[Am] I'm a fool in [C] love you see [D]
Wanna [G] tell you I don't love you
[G] Tell you that we're through [D] and I've tried
[D] But everytime I [Am] see your face
[Am] I get all choked [C] up inside [D]
```