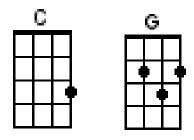

## I Can't Help Myself

Holland-Dozier-Holland (The Four Tops)

```
Intro: [G] / [G] / [G] / [G] / [G] 0000 /
[G] Sugar Pie, Honey Bunch
[G] You know that I [D] love you
[D] I can't [Am] help myself
[Am] I love you and [C] nobody else [D]
[G] In and out my life [G] (in and out my life)
You come and you [D] go (you come and you [D] go-oh)
Leaving just your [Am] picture behind [Am]
                           (00 00 00 [Am] 000)
And I kissed it a [C] thousand times [D]
                         (00 00 00 [D] 000)
[G] When you snap your finger
Or [G] wink your eye, I come a-[D]runnin' to you
[D] I'm tied to your [Am] apron strings
[Am] And there's nothing that [C] I can do [D]
                                                   000
                                 (00 00 00 [D] 000)
[G] Sugar Pie, Honey Bunch
[G] You know that I [D] love you
[D] Can't [Am] help myself
                            [Am] Nooo
                   (00 00 00 [Am] 000)
I can't [C] help myself [D]
             (00 00 00 [D] 000)
[G] Sugar Pie, Honey Bunch [G] (Sugar Pie, Honey Bunch)
I'm weaker than a [D] man should be
[D] I can't [Am] help myself
[Am] I'm a fool in [C] love you see [D]
Wanna [G] tell you I don't love you
[G] Tell you that we're through [D] and I've tried
[D] But everytime I [Am] see your face
[Am] I get all choked [C] up inside [D]
```