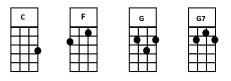

[F]

PICKING:Down the frets, EACH STRING, then back upTIMING:1 & 2 & 3 &FINGERING:Thumb, index, middle, ring, middle, index

[C] GCEC [F] ACFA [G] GDGB [G7] GDFB

[G]

[G7]

PICKING INTRODUCTION and for first Verse: [C] 1&2&3& 1&2&3& 1&2&3&