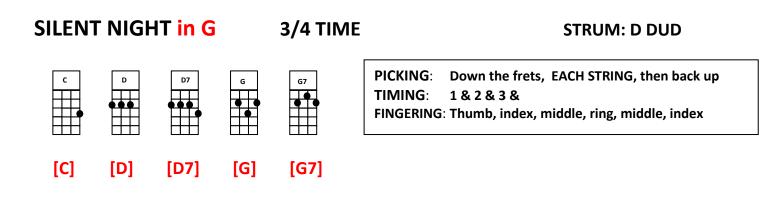

PICKING INTRODUCTION and for first Verse: [G] 1&2&3& 1&2&3& 1&2&3&

| Voice starts on D                                 | [G] SILENT NIGHT, HOLY NIGHT                                                                                                                                                                                                                                                            |
|---------------------------------------------------|-----------------------------------------------------------------------------------------------------------------------------------------------------------------------------------------------------------------------------------------------------------------------------------------|
| VERSE 1<br>Ladies sing<br>&<br>Ukulele<br>Picking | <ul> <li>[D7] ALL IS CALM, [G] ALL IS [G7] BRIGHT</li> <li>[C] ROUND YON VIRGIN, [G] MOTHER AND CHILD</li> <li>[C] HOLY INFANT SO [G] TENDER AND MILD</li> <li>[D] SLEEP IN [D7] HEAVENLY [G] PEACE</li> <li>SLEEP IN [D7] HEAVENLY [G] PEACE [finish with one [G] arpeggio)</li> </ul> |