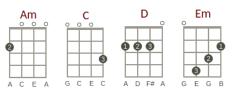

## **Times Like These**

(Foo Fighters)



For [D]\* play D for 2 down beats then lift ring finger.

Intro: [D]\* [D]\* [D]\* [D]\*

(Strum D Du UdU)

[D] I, I'm a one way [Am] motorway. I'm the one that [C] drives away Then [Em] follows you back [D]\* home [D]\*
[D]I, I'm a street light [Am] shining. I'm a wild light [C] blinding bright [Em] Burning off and [D]\* on [D]\* Oh oh oh [D]\* [D]\*

It's **[C]** times like these you **[Em]** learn to live a-**[D]**gain It's **[C]** times like these you **[Em]** give and give a-**[D]**gain It's **[C]** times like these you **[Em]** learn to love a-**[D]**gain It's **[C]** times like these **[Em7]** time and time a-**[D]**\*gain **[D]**\* **[D]**\*

[D] I, I'm a new day ris-[Am]ing. I'm a brand new [C] sky to hang The [Em] stars upon to-[D]\*night [D]\*
[D] I, am a little di-[Am]vided D