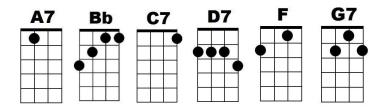

## When Santa Got Stuck Up The Chimney

Intro: (no singing)

When **[F]** Santa got **[C7]** stuck up the **[F]** chim**[D7]**ney Aaa**[G7]**choo, a**[C7]**choo, a**[F]**choo.

When [F] Santa got [C7] stuck up the [F] chimney,

[Bb] He began to [F] shout

You [Bb] girls and boys won't [F] get any toys

If [G7] you don't pull me [C7] out.

My [F] beard is black, there's [A7] soot in my sack,

My [Bb] nose is tickly [F] too.

When [F] Santa got [C7] stuck up the [F] chim[D7]ney

Aaa[G7]choo, a[C7]choo, a[F]choo.

When [F] Santa got [C7] stuck up the [F] chim[D7]ney Aaa[G7]choo, a[C7]choo, a[F]choo.

When [F] Santa got [C7] stuck up the [F] chimney

[Bb] He began to [F] yell

Oh! [Bb] Hurry please, it's [F] such a squeeze,

My [G7] sack is stuck as [C7] well.

Oh [F] dear, oh dear it's [A7] cold up here

And [Bb] Rudolph's nose is [F] blue

When [F] Santa got [C7] stuck up the [F] chim[D7]ney

Aaa[G7]choo, a[C7]choo, a[F]choo.

When **[F]** Santa got **[C7]** stuck up the **[F]** chim**[D7]**ney Aaa**[G7]**choo, a**[C7]**choo, a**[F]**choo.

When [F] Santa got [C7] stuck up the [F] chimney,

[Bb] He began to [F] shout

You [Bb] girls and boys won't [F] get any toys

If [G7] you don't pull me [C7] out.

My [F] beard is black, there's [A7] soot in my sack,

My [Bb] nose is tickly [F] too.

When [F] Santa got [C7] stuck up the [F] chim[D7]ney

Aaa[G7]choo, a[C7]choo, a[F]choo.

When [F!] Santa got [C7!] stuck up the [F!] chim[D7!]ney (pause then slow) Aaa[G7!]choo, a[C7!]choo, a[F!]choo.