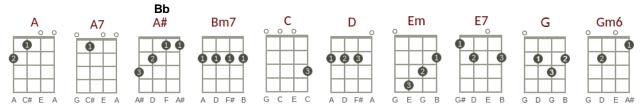

# With A Little Help From My Friends

(Lennon & McCartney)

Key: D Time: 4/4 Artists: The Beatles

Intro: [C] // [G] // [D] [C] // [G] // [D] [A7]

### Verse 1

[D] What would you [A] think if I [Em] sang out of tune Would you stand up and [A7] walk out on [D] me? Lend me your [A] ears and I'll [Em] sing you a song And I'll try not to [A7] sing out of [D] key

# Chorus

Oh I get [C] by with a little [G] help from my [D] friends

Mmm I get [C] high with a little [G] help from my [D] friends

Mmm I'm gonna [C] try with a little [G] help from my [D] friends

[A7]

### Verse 2

[D] What do I [A] do when my [Em] love is away Does it worry you to [A7] be a-[D]lone How do I [A] feel by the [Em] end of the day Are you sad because you're [A7] on your [D] own

# Chorus

No, I get [C] by with a little [G] help from my [D] friends

Mmm I get [C] high with a little [G] help from my [D] friends

Mmm I'm gonna [C] try with a little [G] help from my [D] friends

# Bridge

Do you [Bm7] need any-[E7]body? I [D] need some-[C]body to [G] love Could it [Bm7] be any-[E7]body? I [D] want some-[C]body to [G] love

## Verse 3

[D] Would you be-[A]lieve in a [Em] love at first sight? Yes I'm certain that it [A7] happens all the [D] time What do you [A] see when you [Em] turn out the light? I can't tell you but I [A7] know it's [D] mine

### Chorus

Oh, I get [C] by with a little [G] help from my [D] friends

Mmm I get [C] high with a little [G] help from my [D] friends

Mmm I'm gonna [C] try with a little [G] help from my [D] friends

RG 28/12/21 Page **1** of **2** 

# **Bridge**

Do you [Bm7] need any-[E7]body? I [D] need some-[C]body to [G] love Could it [Bm7] be any-[E7]body? I [D] want some-[C]body to [G] love

# Outro

Oh I get [C] by with a little [G] help from my [D] friends
Mmm I'm gonna [C] try with a little [G] help from my [D] friends
Oh I get [C] high with a little [G] help from my [D] friends
Yes I get [C] by with a little help from my [G] friends
With a little help from my [Bb] frie-e-e-e-[Gm6]e-e-e-[D!]ends